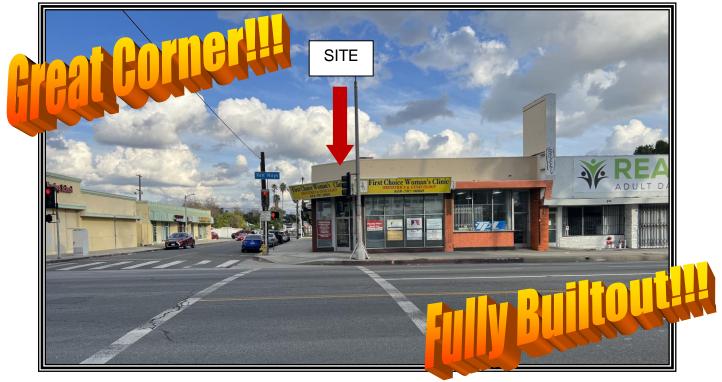

## **Corner Medical Space for Lease 8162 VAN NUYS BOULEVARD**

**LOCATION:** 8162 Van Nuys Boulevard, Panorama City, Ca 91402

(SEC of Van Nuys Blvd. & Titus Street)

SIZE: 2,050 + /- square feet

\$4,500.00 per month, MG **RENTAL RATE:** 

October 2024 **AVAILABLE:** 

**PARKING:** Good parking with ample street parking available

**COMMENTS:** \* Excellent location in the heart of Panorama City

\* Great street visibility and signage

\* Walking distance to many area amenities

\* Excellent Hispanic demographics

\* Reception area, 2 offices, 6 exam rooms, storage & lab